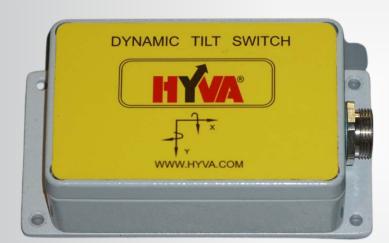

Started its operation in India in 1996 and and now spread its wings to 4 manufacturing plants - Navi Mumbai, Pune, Bangalore, and Jamshedpur.

A tilt switch is a device used **for measuring the tilt** of an object in multiple axes with reference to an absolute level plane. Tilt sensors work by **detecting changes in angle from a pre-set "zero" state**. They are set with a maximum and minimum threshold in which the application will work or be safe to operate based on the specific application's needs.

If the tilt or inclination exceeds these threshold values in either direction, it starts sending an operation to an external device such as an **alarm or warning light to indicate unsafe or non-working conditions**. Thus preventing Tipper/Trailer rollover if the lateral inclination of tipper & pitch crosses a preset safe tilt angle-enhance operator safety.

#### **Features:**

- Provides complete air leakage proof system.
- · Provides more robust components which can be used in harsh environment.
- Operator is aware in case the system is Not Working.
- Tipper will not be under breakdown if the system FAILS.
- Provides better environmental protection IP67 that offers complete protection against entry of dust & against short periods of immersion in water (can sustain in all weather conditions).