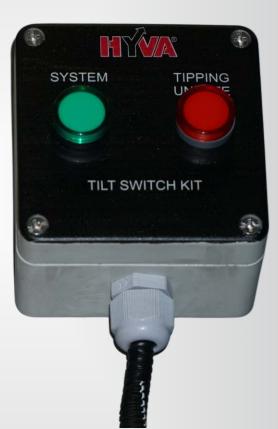

#### The kit will consist of:

- Tilt Switch with Health indicator (Built in Self-Diagnostics)
- Electro-Pneumatic solenoid switch
- Audio visual indicator (buzzer with LED)

#### **BUILD IN SELF-TEST**

The TILT switch comes with a Self-TestFeature, hence less vulnerable formal function from drivers.