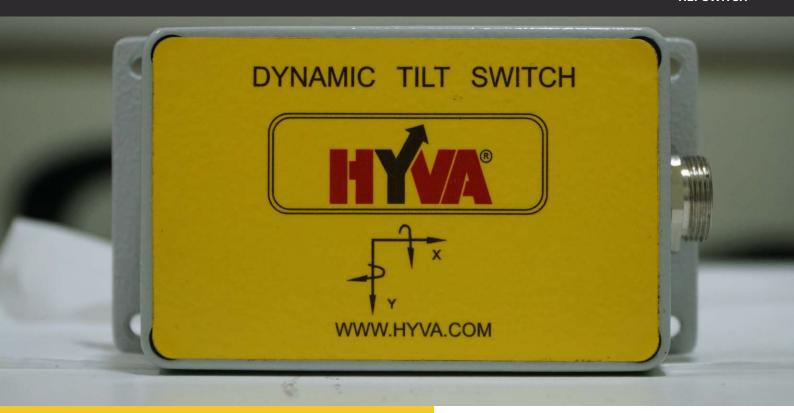

# **TILT SWITCH**

Started its operation in India in 1996 and and now spread its wings to 4 manufacturing plants - Navi Mumbai, Pune, Bangalore, and Jamshedpur.

A tilt switch is a device used **for measuring the tilt** of an object in multiple axes with reference to an absolute level plane. Tilt sensors work by **detecting changes in angle from a pre-set "zero" state**. They are set with a maximum and minimum threshold in which the application will work or be safe to operate based on the specific application's needs.

If the tilt or inclination exceeds these threshold values in either direction, it starts sending an operation to an external device such as an **alarm or warning light to indicate unsafe or non-working conditions**. Thus preventing Tipper/Trailer rollover if the lateral inclination of tipper & pitch crosses a preset safe tilt angle-enhance operator safety.

#### **Features:**

- Provides complete air leakage proof system.
- · Provides more robust components which can be used in harsh environment.
- Operator is aware in case the system is Not Working.
- Tipper will not be under breakdown if the system FAILS.
- Provides better environmental protection IP67 that offers complete protection against entry of dust & against short periods of immersion in water (can sustain in all weather conditions).

### **Specifications:**

| No. of axis           | 2                                |
|-----------------------|----------------------------------|
| Measurement range     | +/- 60°C (pitch)                 |
| Measurement range     | +/- 180°C (roll)                 |
| Power supply          | +9 to +32VDC                     |
| Current consumtion    | <200mA                           |
| Environmental sealing | lp67                             |
| Operating temperature | -40°C to +85°C                   |
| Accuracy              | +/- 0.5° (static)                |
| Configurable          | can be<br>programmed on<br>field |