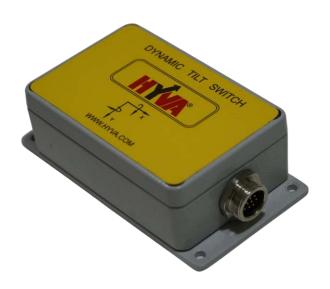

Started its operation in India in 1996 and and now spread its wings to 4 manufacturing plants - Navi Mumbai, Pune, Bangalore, and Jamshedpur.

A tilt switch is a device used **for measuring the tilt** of an object in multiple axes with reference to an absolute level plane. Tilt sensors work by **detecting changes in angle from a pre-set "zero" state**. They are set with a maximum and minimum threshold in which the application will work or be safe to operate based on the specific application's needs.

If the tilt or inclination exceeds these threshold values in either direction, it starts sending an operation to an external device such as an **alarm or warning light to indicate unsafe or non-working conditions**. Thus preventing Tipper/Trailer rollover if the lateral inclination of tipper & pitch crosses a preset safe tilt angle-enhance operator safety.

### **Specifications:**

| No. of axis           | 2                                |
|-----------------------|----------------------------------|
| Measurement range     | +/- 60°C (pitch)                 |
| Measurement range     | +/- 180°C (roll)                 |
| Power supply          | +9 to +32VDC                     |
| Current consumtion    | <200mA                           |
| Environmental sealing | lp67                             |
| Operating temperature | -40°C to +85°C                   |
| Accuracy              | +/- 0.5° (static)                |
| Configurable          | can be<br>programmed on<br>field |