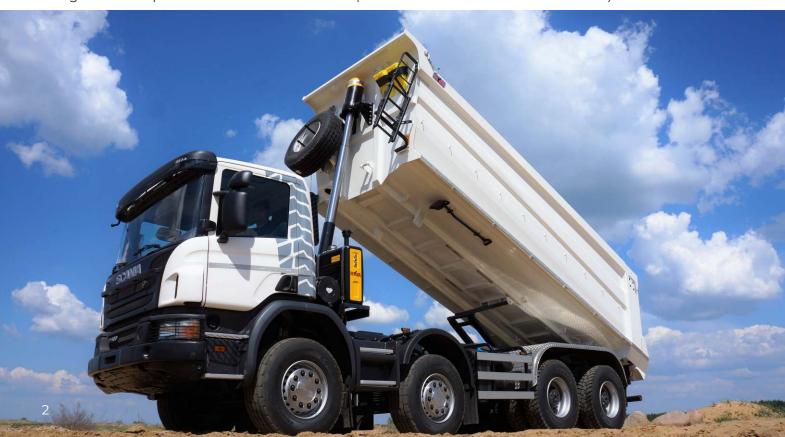

#### SAFER

Ensure safe tipping operation by preventing vehicle toppling/roll over.

#### **LONGER LIFETIME**

Prevents damage to tipping body and hinges so less strain on vehicle. Hence enhanced chassis frame and axle life.

#### **IMPROVED PRODUCTIVITY**

This system is integrated along with the tipper hydraulic kit to stop the tipping incase it is performed on an uneven/inclinedground.