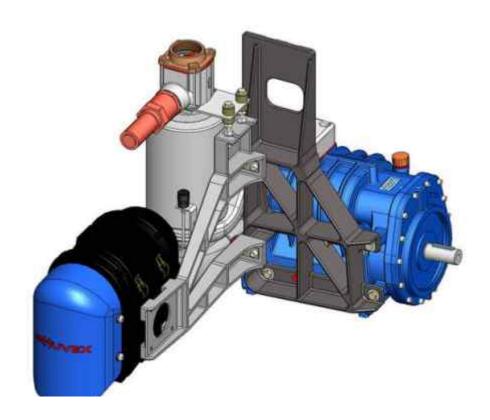

#### MODULAR SCREW COMPRESSOR SYSTEM

### **DDIC-Direct Driven Inter Cooled system**

- System designed to fit trucks with a wheelbase length from 3,50 m.
- Versatile systems for clock-or counterclockwise drive.
- System designed for Mouvex's screw compressors