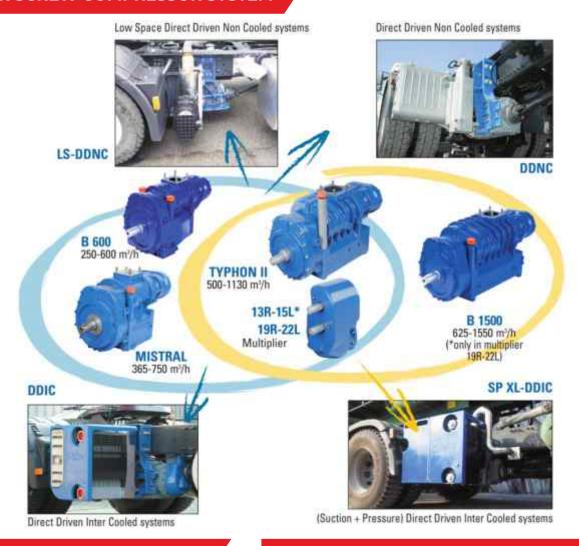

#### MODULAR SCREW COMPRESSOR SYSTEM

### **DDIC-Direct Driven Inter Cooled system**

- System designed to fit trucks with a wheelbase length from 3,50 m.
- Versatile systems for clock-or counterclockwise drive.
- System designed for Mouvex's screw compressors