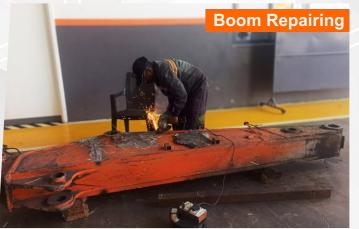

## OFFERINGS

- Hydraulic Pump Repair
- Engine Overhauling
- Bucket Hard Facing
- Bucket Repairing
- All Bushing Work
- Stick & Boom Repairing
- Engine Repairing

SERVING WITH VALUES

- Cylinder Seal Kit Replacement
- All Type Schedule Maintenance